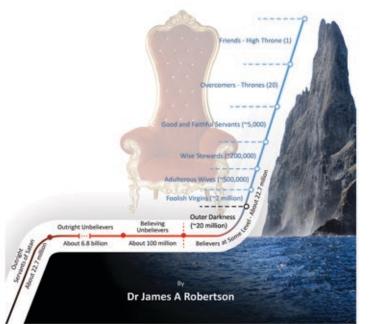

Yah with limited success. Today all are corrupt and deficient and are leading people astray. Yah would have true believers remove themselves from organized religion.

The full ambit of what I believe is presented in great detail on the Website.

#### End Time Issue Ministries

### The Almighty Creator Desires a DEEP Personal Relationship with YOU!

# Why YOU Should Believe in the Almighty Creator

The Headlines of what is REALLY Important in deciding whether or not to believe in the Almighty Creator by a person with 26 years' experience of applying Engineering Principles of Rigour and Critical Analysis techniques to learning to serve the Almighty, whose TRUE Name is "Yah the Eternally Self-Existing"

#### www.End-Time-Issue-Ministries.org Contact me on James@End-Time-Issue-Ministries.org



## Critical Actions on First Belief

The following critical actions should be taken by any person who first comes to Belief, this will lay a foundation for a powerful life in relationship with the Almighty Creator. Refer to the Article "Seven Components in Growing Close to Yah" on the Website. These same procedures can be applied at any time; however they are particularly effective when applied immediately after a person comes to Belief.

#### 1. Seven Days of Grace

There are seven days of Grace from the moment of First Belief during which there is EXTREME Grace for forgiveness, healing, deliverance and learning. Wherever possible a new Believer should be supported to apply all the processes and components below during this period.

#### 2. Immediately Seek Anointing

Immediately pray f