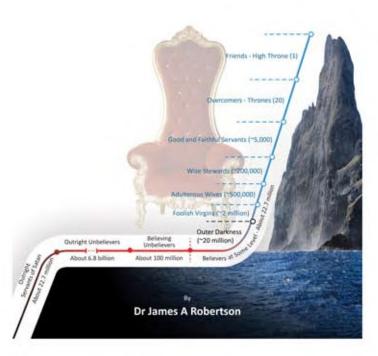

#### 1. A Throne in Heaven (around 20 people in this generation)

The highest ideal is a Throne in Heaven as an Overcomer or Friend. You will need to be victorious over sin and the Satanic and Demonic Realm and have proved yourself for at least a few years. Significant effort required and NOT something you can choose on your Death Bed. There are many vacancies. Minimum time to qualify about two years.

#### 3. The Main Body of True Believers – Still Esteemed (about 205,000)

The main body of True Believers in Heaven, Glorious, Esteemed, Powerful but NOT on a Throne – Wise Stewards and Good and Faithful Servants. You will need to have made a real effort to serve the Almighty in this life. Plenty of Vacancies. Robust repentance and turning around could see you at the outer fringes of the Wise Stewards very quickly – possibly even on your Death Bed. See the prayers that follow.

#### 4. Believers Who Have Seriously Under-Performed (about 2,500,000)

Believers who have seriously underperformed - Adulterous Wives and Foolish Virgins. Includes many Church / Mosque / Synagogue / Other Assembly goers. You would NOT want to go here by choice, there is so much more available. In Heaven and still Glorious by Human Standards but not the best. Need a moderate level of service over several years to be fairly high in these ranks- but the prayers below could promote you to entry level Wise Steward instantaneously no matter where you are.

## 6. The Outer Darkness in Heaven – Unbelieving Believer (about 20 million)

The Outer Darkness in Heaven – Weeping and Wailing and Gnashing of Teeth where the majority of those who believed at some point but have subsequently done nothing about it will end up – a pretty horrible place to be but very easy to qualify.

#### 7. Common Ancestor Spirit (over 6.8 billion – the vast majority)

A Common Ancestor Spirit (Demon). One of billions of people who die in unbelief. Includes about 100 million believing unbelievers -- go to Church / Mosque / Synagogue / Other Assembly but never actually deeply believed in the Almighty Creator.