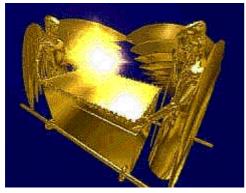

Of even more dramatic impact is the finding of the Ark of the Covenant and the other furniture of the Tabernacle, manufactured to the design given to Moses on Mount Sinai. All of these items were found hidden in a man made cave DIRECTLY under the foot of the central execution stake (cross). An earthquake crack runs through the hole in the rock in which the stake was mounted and human blood has run down the crack and

onto the Mercy seat of the Ark of the Covenant!

Evidence is presented to indicate that the Ark and other Temple furniture were hidden about six hundred and fifty years BEFORE the execution took place when the Babylonians defeated Jerusalem and took the people of Judah captive.

For those who have devoutly believed the Bible reports this discovery gives MASSIVE confirmation of certain key passages of Scripture regarding the introduction of a revised priesthood and a New Covenant since only by placing the blood of the sacrifice on the Mercy seat could such changes be brought about.