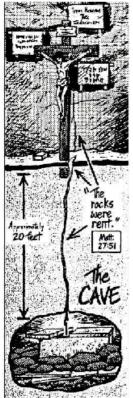

Of even more dramatic impact is the finding of the Ark of the Covenant and the other furniture of the Tabernacle, manufactured to the design given to Moses on Mount Sinai. All of these items were found hidden in a man made cave DIRECTLY under the foot of the central execution stake (cross). An earthquake crack runs through the hole in the rock in which the stake was mounted and human blood has run down the crack and

onto the Mercy seat of the Ark of the Covenant!

Evidence is presented to indicate that the Ark and other Temple furniture were hidden about six hundred and fifty years BEFORE the execution took place when the Babylonians defeated Jerusalem and took the people of Judah captive.