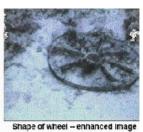

with Actual coral covered charlot wheel

underwater video and photographic footage of the remains of chariots, horses and humans on the sea bed.

The split rock at Horeb, which Moses struck with his staff in order to provide water for the millions of Israelites fleeing Egypt and the