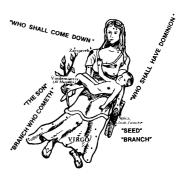

## 4) SIGN'S IN THE SKY - THE GOSPEL STORY CONFIRMED IN THE STARS!

This video presents an immensely challenging perspective on a subject that most regard with scepticism, the socalled "signs of the zodiac".

This video demonstrates in a challenging and robust fashion that from the very beginning the Creator set out the story of Salvation through a Saviour born as a man -- IN THE STARS.

Virgo, the virgin is holding a child called "the Branch", a prophetic term widely used to describe the Messiah. Many other aspects of the Gospel story are confirmed in the star signs AND the salient aspects of this story are shown to form the basis of primitive folklore for over a hundred ancient cultural groupings! Dramatic evidence that the Creator did, in fact, know the end from the beginning AND that He provided ALL mankind with a witness regarding what was to happen!